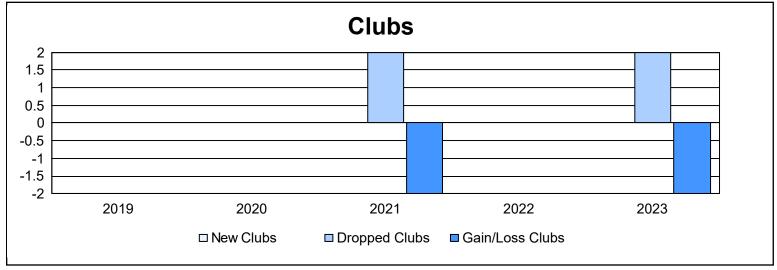

District 5 SW As of June 2023 Cumulative

| Year      | New<br>Clubs | Dropped<br>Clubs | Gain/<br>Loss<br>Clubs | New<br>Members | Charter<br>Members | Reinstate<br>Members | Transfer<br>Members | Total<br>Member<br>Added | Total<br>Members<br>Dropped | Gain/<br>Loss<br>Members |
|-----------|--------------|------------------|------------------------|----------------|--------------------|----------------------|---------------------|--------------------------|-----------------------------|--------------------------|
| 2018-2019 | 0            | 0                | 0                      | 35             | 3                  | 4                    | 3                   | 45                       | 89                          | -44                      |
| 2019-2020 | 0            | 0                | 0                      | 41             | 0                  | 7                    | 2                   | 50                       | 84                          | -34                      |
| 2020-2021 | 0            | 2                | -2                     | 32             | 1                  | 1                    | 2                   | 36                       | 90                          | -54                      |
| 2021-2022 | 0            | 0                | 0                      | 43             | 0                  | 3                    | 3                   | 49                       | 77                          | -28                      |
| 2022-2023 | 0            | 2                | -2                     | 27             | 0                  | 3                    | 2                   | 32                       | 69                          | -37                      |
| Average   | 0            | 1                | -1                     | 36             | 1                  | 4                    | 2                   | 42                       | 82                          | -39                      |